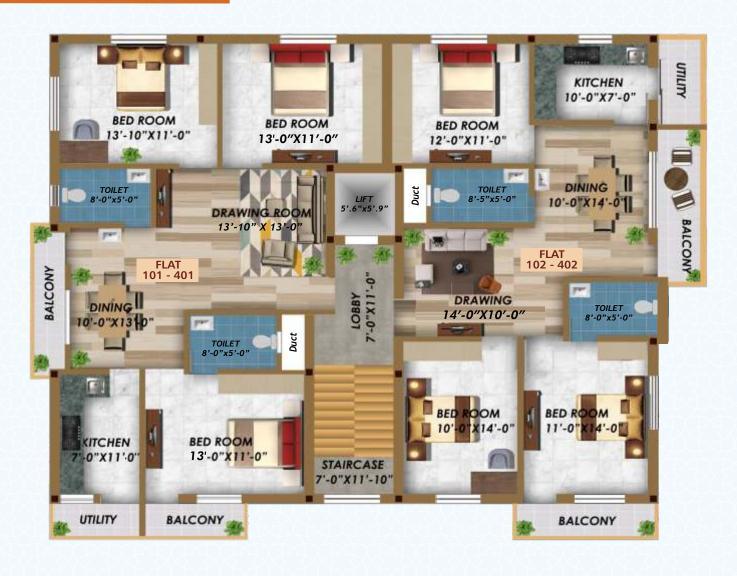

que and promising products to its customer and always committed to the quality, timely completion and customer satisfactions by giving priorities to enhancement of customer value.

The company's only aim is to create, design and build the most conducive dwelling places in this world.

The company is fully aware of its right and obligations towards its customers. It is obligated to ensure its customer, their contentment in choosing it above all.



#### LUXURY YOU TRULY DESERVE •

Spacious yet affordable home? Fun Amenities to fill your leisure house? A location that keeps you connected to every part of your city? At Roshan Paradise all these little luxuries of urban life comes together to give you the fire living experience you've been dreaming of all along





## **Typical Floor Plan**









FLAT No. 102 - 402 (3BHK)

## **Specifications**



#### WINDOWS AND DOORS

I) UPVC Sliding windows II) TATA Pravesh or equivalent main entrance door.

III) Premium Quality frames and doors with S.S. hardware for internal doors.



#### **WALL FINISHING**

I) Internal Walls & Ceiling are Finished with Putty and double coat Plastic Paint II) External Walls are Finished with Exquisite Combination of Premium Weather Proof Paints.



#### **FLOORING**

I) Premium quality glazed vitrified tiles.

II) Antiskid tile in kitchen & bathroom floor.



#### **ELECTRICAL**

I) Standby Generator for elevators and common Areas Lighting.

II) Concealed copper wiring of reputed brand & modular switches.

III) Inverter points in each flat.

IV) AC points provision in all rooms.

V) 15amp provision i