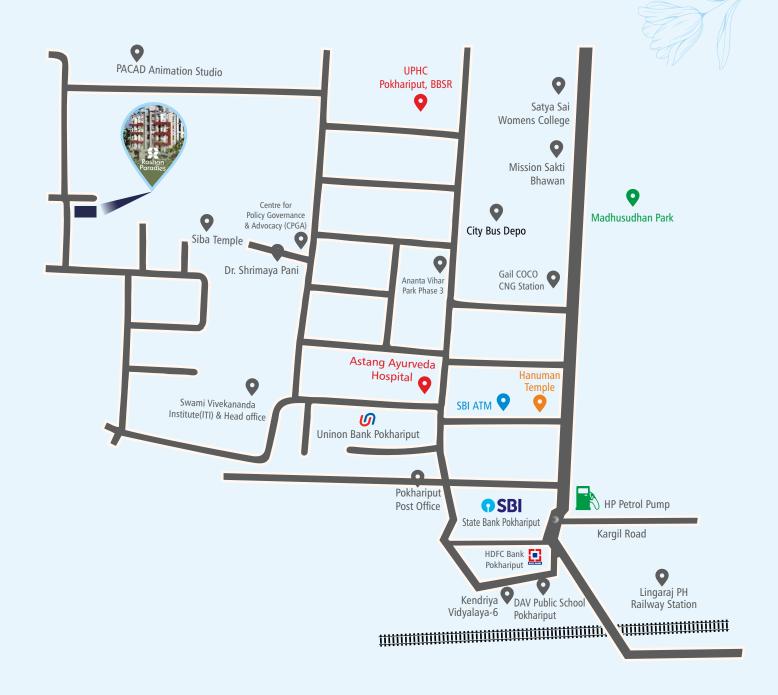

#### **LOCATION MAP**

Dav School 1.5 km Central School 1.5km Union Bank 500met SBI Bank 900met

Bijupattnaik Inter Airport 5km Bhubaneswar Rly. Station 7km Mo Bus Stop 900met Lingaraj PH Rly Station 1.5Km

**Madhusudhan Park 900meter** Pokhariput UPHC Hospital 500met HDFC Bank 1.2km Capital Hospita 5.5km