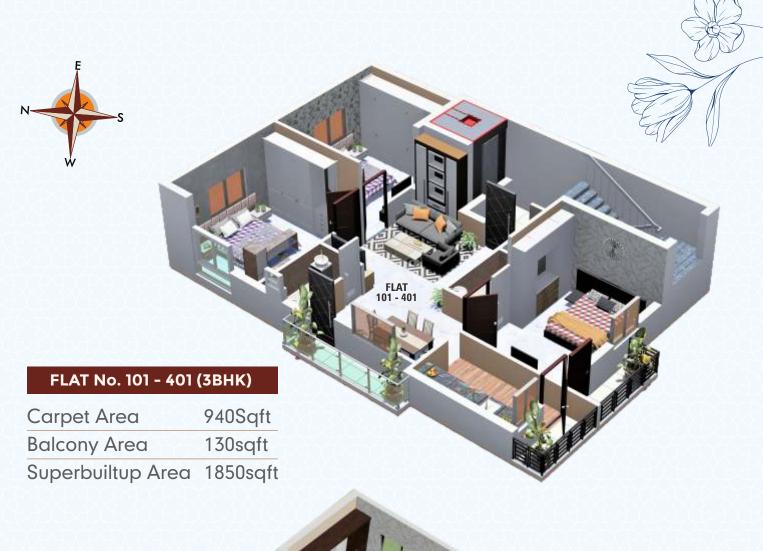

and promising products to its customer and always committed to the quality, timely completion and customer satisfactions by giving priorities to enhancement of customer value.

The company's only aim is to create, design and build the most conducive dwelling places in this world.

The company is fully aware of its right and obligations towards its customers. It is obligated to ensure its customer, their contentment in choosing it above all.



#### LUXURY YOU TRULY DESERVE •

Spacious yet affordable home? Fun Amenities to fill your leisure house? A location that keeps you connected to every part of your city? At Roshan Paradise all these little luxuries of urban life comes together to give you the fire living experience you've been dreaming of all along





## **Typical Floor Plan**









FLAT No. 102 - 402 (3BHK)

## **Specifications**



#### WINDOWS AND DOORS

I) UPVC Sliding windows II) TATA Pravesh or equivalent main entrance door.

III) Premium Quality frames and doors with S.S. hardware for internal doors.



#### **WALL FINISHING**

I) Internal Walls & Ceiling are Finished with Putty and double coat Plastic Paint II) External Walls are Finished with Exquisite Combination of Premium Weather Proof Paints.



#### **FLOORING**

I) Premium quality glazed vitrified tiles.

II) Antiskid tile in kitchen & bathroom floor.



#### **ELECTRICAL**

I) Standby Generator for elevators and common Areas Lighting.

II) Concealed copper wiring of reputed brand & modular switches.

III) Inverter points in each flat.

IV) AC points provision in all rooms.

V) 15amp provision in Ki